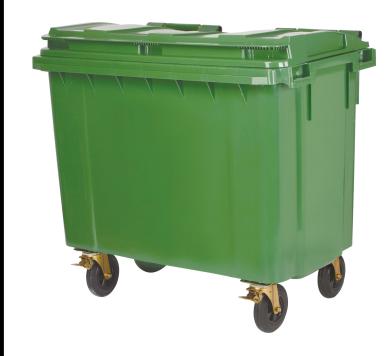

## **Description**

Manufactured according to the European standard – EN840. Made from environmental friendly recyclable High-Density Polyethylene (HDPE). Able to absorbs shocks, resists common chemicals and easy to maintain.

Mounted on 4 solid rubber tyres (include 2 brakes) swivel castor wheels for quiet, smooth, reliable operation. Molded with ergonomic handles, WPB660 is easy and safe to manoeuvre. Equipped with sides lifting pins for added stability during lifting.

|        | Width | Depth | Height | Capacity | Approx Weight |
|--------|-------|-------|--------|----------|---------------|
| Model  | (mm)  | (mm)  | (mm)   | (Litres) | (kg)          |
| WPB660 | 1,280 | 780   | 1,235  | 660      | 45            |