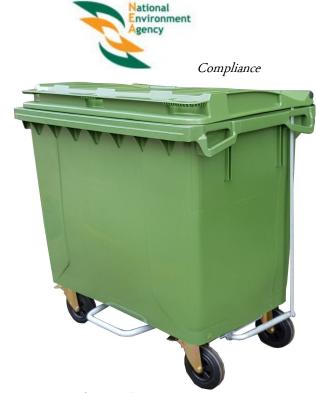

## **High-Density Polyethylene Bulk Refuse Container**

Optional: Foot-operated lid opener

With foot-operated lid opener, lifting the lid is no longer hard work. Operators need not touch the lid anymore, while handling foodstuffs or soiled wastes. Closed lid prevent pests such as birds, cats & rodents from accessing the food waste. Thus, keeping bacteria and diseases at bay. Conforming to National Environment Agency (NEA) requirements.