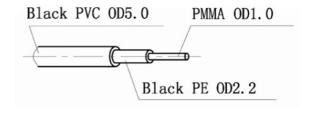

The inner core has a diameter of 1mm and the cable has an overall outer diameter of 5mm. The inner core is made from PMMA which is an acrylic 'Plexiglas' which makes it a little more durable than a glass core.