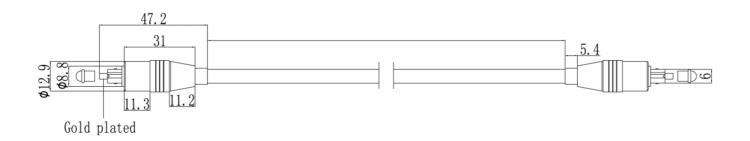

## RS PRO 15m Toslink Male to Male Cable, Black with Metal Connectors

**Stock number: 192-4513** 

The RS PRO 15 metre, Toslink cable has a black PVC jack and metal boots.

The connectors have a small strain relief to help avoid the cable splitting around the edge of the boot.