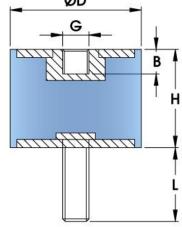

## Applications:

• Static generator engines

Compressors

Motors

H = Height

D =Diameter

G = Tread

L = Stud Length

| Item    | Description          | D    | Н    | GxL    | Max         | Max Shear |
|---------|----------------------|------|------|--------|-------------|-----------|
| Code    |                      | (mm) | (mm) | (mm)   | Compression | Load      |
|         |                      |      |      |        | Load (kg)   | (kg)      |
| 1854478 | Male/Female 55 ShA   | 20   | 15   | M6x18  | 22.44       | 7.36      |
|         | Stainless Steel (316 |      |      |        |             |           |
|         | grade)               |      |      |        |             |           |
| 1854483 | Male/Female 55 ShA   | 20   | 20   | M6x18  | 20.68       | 7.36      |
|         | Stainless Steel (316 |      |      |        |             |           |
|         | grade)               |      |      |        |             |           |
| 1854489 | Male/Female 55 ShA   | 40   | 35   | M10x25 | 86.06       | 29.52     |
|         | Stainless Steel (316 |      |      |        |             |           |
|         | grade)               |      |      |        |             |           |