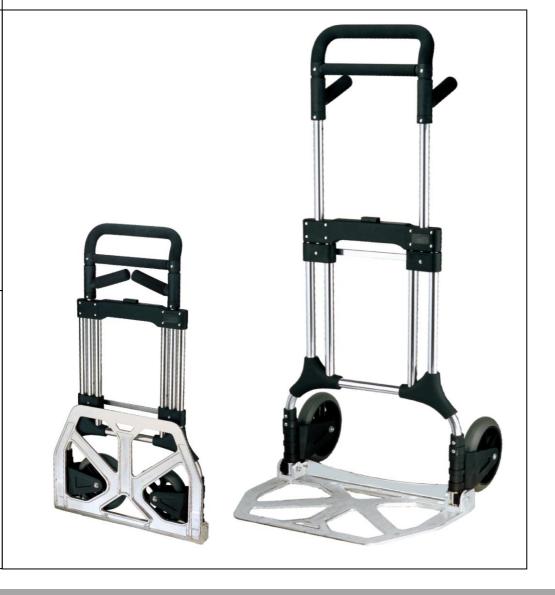

## LIGHT WEIGHT FOLDING TRUCK, CAP.200KG

A lightweight aluminium sack truck with a large toeplate. Ideal for travel, office, shop use and smaller delivery vehicles

- Unique design, quick and easy to extend and fold.
- Telescopic handle and folding footplate
- Additional fold out handles for increased operating functionality
- 1500mm long elasticated retaining strap supplied
- Durable aluminium frame
- Occupies very little space when folded/collapsed
- Fitted with rubber cushion wheels

## **SPECIFICATION**

Open Size - H x W x D (mm) - 1125 x 600 x 600 Folded Size - H x W x D (mm) - 900 x 595 x 97

Wheels - (Dia. mm) - 200

**Toeplate - W x D (mm) –**  $590 \times 390$ 

Capacity (Kg) - 200