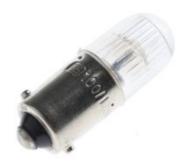

## **Filament Indicator Lamp**

RS Stock number 104-755

## **Specification**

| Structure     |           | Design Characteristics |                    |
|---------------|-----------|------------------------|--------------------|
| Bulb Type     | T10X28    | Voltage                | 100V               |
| Bulb Diameter | Ø10.0 Max | Amperage               | 2.5mA <u>+</u> 10% |
| Length        | 28.0 Max  | Life Hours             | 50,000 Hours       |
| Base Type     | Ba9s      | Gas Type               | Neon Gas Filled    |