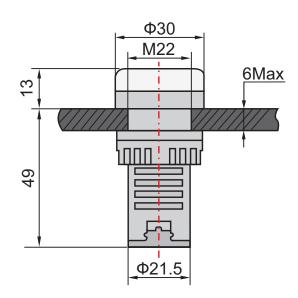

## LED Indicator 22mm White 12Vac/dc Test Circuit

RS Stock Number: 909-2528

Representative of range

## **Technical Specification**

| Colour                                | White                  |
|---------------------------------------|------------------------|
| Nominal Voltage (V <sub>n</sub> )     | 12V ac/dc              |
| Operating Voltage Range               | V <sub>n</sub> +/- 15% |
| Frequency (ac)                        | 50 - 60Hz              |
| Insulation Resistance                 | ≥ 2MΩ                  |
| Insulation Withstand                  | 2.5kVac, 1 minute      |
| Current Draw                          | ≤ 20mA                 |
| IP Rating (from front, panel mounted) | IP65                   |
| Brightness                            | ≥ 60 cd/m³             |
| Operational Life                      | 30,000 hours           |
| Relative Humidity                     | ≤ 98%                  |
| Operating Temperature Range           | -25°C to +55°C         |