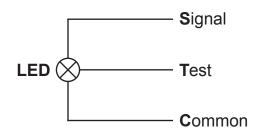

## LED Indicator 22mm White 12Vac/dc Test Circuit

RS Stock Number: 909-2528

Representative of range