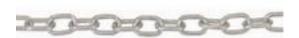

## **Product Details**

RS Pro steel chain features zinc plated finishing for added durability. This welded straight link chain has a link size of  $5 \times 21 \text{ mm}$ . It withstands loads up to 135 kg.

## **Features and Benefits**

- Bright zinc plated finish
- Welded straight link chain
- 10 m long

## **Specifications:**

| Chain Type    | Link        |
|---------------|-------------|
| Finish        | Zinc Plated |
| Material      | Steel       |
| Length        | 10 m        |
| Link Diameter | 5 mm        |
| Link Length   | 21 mm       |
| Link Width    | 9 mm        |
| Lifting Load  | 135 kg      |
| Link Type     | Short       |
| Specification | DIN 5685    |
|               |             |