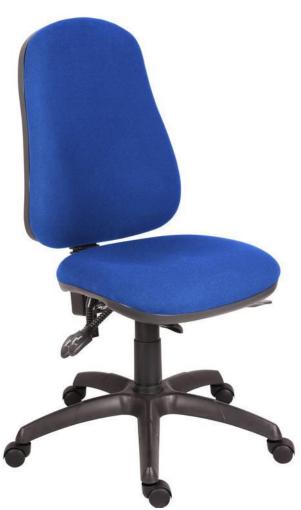

## RS PRO Ergo Comfort Executive Chair – Blue Fabric

Stock Number: 1970399

# RS PRO Ergo Comfort Executive Chair – Blue Fabric

#### Stock Number: 1970399

#### **Features & Benefits**

Super large operator executive chair
Certified for 24 hour use (BS5459-2: 2000)
4 lever asynchronous mechanism
Seat slide
Forward ergo tilt seat
Back angle adjustment
Seat and back height adjustment
Posture curve backrest
150 kg rated gas lift
Accepts optional armrests

### **Specifications**

Seat Width : 50 cm Seat Depth : 47 cm Seat Height (nylon base) : 52-64 cm Back Height: 57 cm Back Width : 47 cm