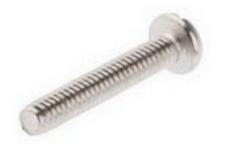

### **ENGLISH**

Datasheet

RS Pro Nickel Plated Brass Pan Head Machine Screws, M2 x 12mm RS Stock No: 482-8458

#### **Product Details**

RS Pro machine screw measuring M2 x 12 mm, is made of brass with nickel plated finish to resist tarnishing. This pan head screw comes with metric thread. The slotted drive screw meets DIN85 standards.

#### **Features and Benefits**

- To DIN 85
- Nickel plated finish to resist tarnishing
- Durable brass construction

## **Specifications:**

| Drive Type           | Slot           |
|----------------------|----------------|
| Finish               | Nickel Plated  |
| Head Shape           | Pan            |
| Material             | Brass          |
| Length               | 12 mm          |
| Thread Pitch         | 0.4            |
| Thread Size (Metric) | M2             |
| Head Diameter        | 2.6 to 3.7 mm  |
| Head Height          | 1.16 to 1.3 mm |
| Slot Depth           | 0.5 mm         |
| Slot Width           | 0.5 mm         |
| Specification        | DIN 85         |