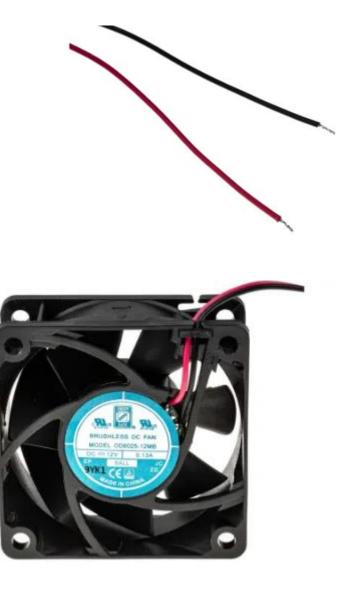

# RS PRO, 12 V dc, DC Axial Fan, 60 x 60 x 25mm, 27.2m<sup>3</sup>/h, 1.6W

**RS Stock No.: 541-4965** 

RS Professionally Approved Products bring to you professional quality parts across all product categories. Our product range has been tested by engineers and provides a comparable quality to the leading brands without paying a premium price.

#### **Mechanical Specifications**

| Dimensions      | 60mm x60mm x25mm   |
|-----------------|--------------------|
| Height          | 60mm               |
| Width           | 60mm               |
| Depth           | 25mm               |
| Bearing Type    | Ball               |
| Life Expectancy | 60,000 hours (L10) |