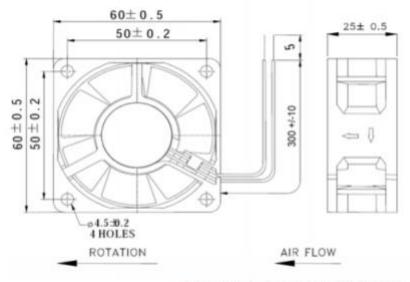

## Drawing(mm):

\*Drawing for Dimensional Reference Only

#### **Mechanical Specifications**

| Dimensions      | 60mm x60mm x25mm   |
|-----------------|--------------------|
| Height          | 60mm               |
| Width           | 60mm               |
| Depth           | 25mm               |
| Bearing Type    | Ball               |
| Life Expectancy | 60,000 hours (L10) |