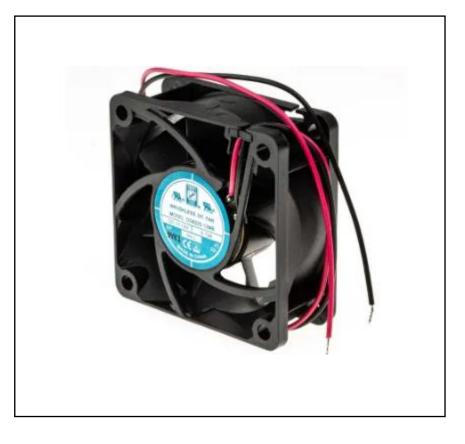

# RS PRO, 12 V dc, DC Axial Fan, 60 x 60 x 25mm, 27.2m<sup>3</sup>/h, 1.6W

**RS Stock No.: 541-4965** 

RS Professionally Approved Products bring to you professional quality parts across all product categories. Our product range has been tested by engineers and provides a comparable quality to the leading brands without paying a premium price.

#### **Mechanical Specifications**

| Dimensions      | 60mm x60mm x25mm   |
|-----------------|--------------------|
| Height          | 60mm               |
| Width           | 60mm               |
| Depth           | 25mm               |
| Bearing Type    | Ball               |
| Life Expectancy | 60,000 hours (L10) |