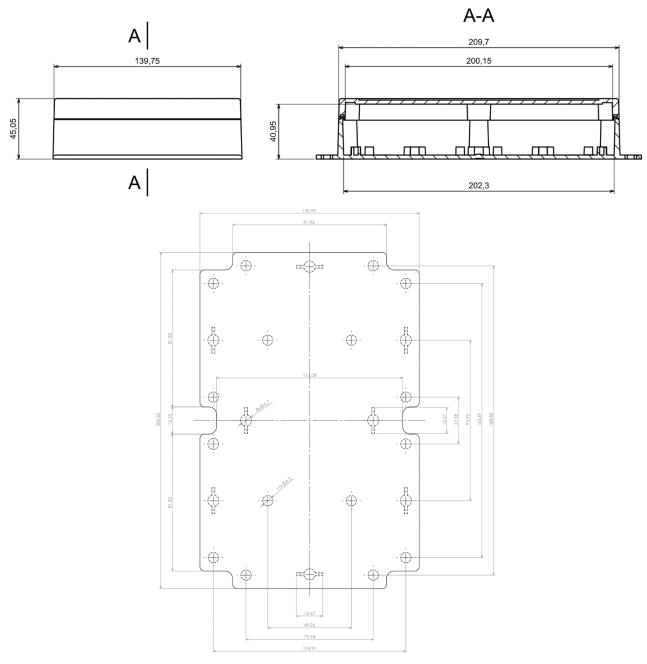

#### **Mechanical Specifications**

| Height | 45.1 mm             |
|--------|---------------------|
| Width  | 140.5 mm            |
| Length | 210.1 mm (243.2 mm) |
| Gasket | Silicone Gasket     |

Dashed line shows outline of the mounting boss under PCB board Recommended mounting holes diameter Ø4mm
All dimensions are given within +/-0,5mm tolerance