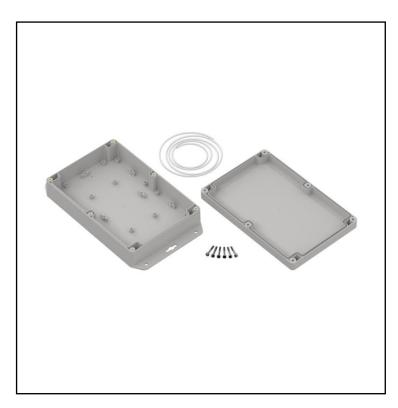

#### **FEATURES**

- Made of ABS
- Available in light gray colour
- Protection against liquids and solid objects: IP65 rating
- Supplied with silicone gasket and four screws
- Threaded brass inserts for reliable assembly.

#### **Product Description**

Hermetic enclosure ideal for applications requiring protection against water ingress. Supplied with silicon gascet that provides IP65 rating. Lid manufactured with recess for mambrane keypads and overlays. Threaded brass inserts ensures reliable assembly of the enclosure. It can be mounted on walls and other surfaces using mounting ears.

#### **General Specifications**

| Туре        | Full With lug (U)      |
|-------------|------------------------|
| Material    | ABS                    |
| Colour      | Lightgray              |
| Accessories | Screw M3 17/10 - 6 psc |
| Mounting    | Wall mount             |