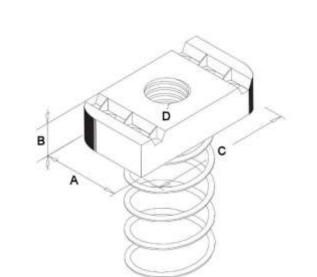

#### **General Specifications**

| RS Stock No | Finish                | A (mm) | B (mm) | C (mm) | D (mm) |
|-------------|-----------------------|--------|--------|--------|--------|
| 2216348     | Hot dipped galvanised | 19     | 6      | 35     | 6      |
| 2216350     | Hot dipped galvanised | 19     | 6      | 35     | 8      |