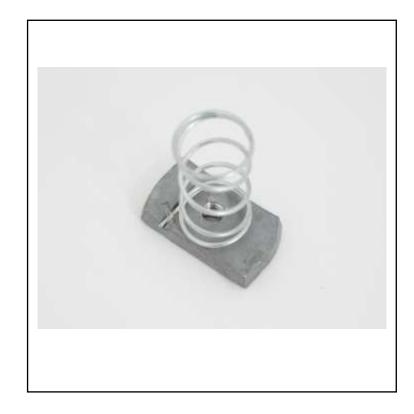

#### **Product Description**

Channel nuts are commonly used for fitting brackets to channel/strut, and are the ideal fixing for drops of threaded rod. Made from steel, with a hot dipped galvanised finish, they are ideal for internal and external applications. Comes with a long spring. Also known as Zebedee nuts.