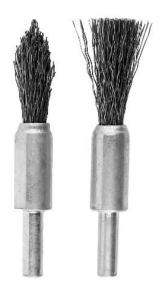

## **Datasheet**

2pc Spindle Mounted De-carb Wire Brush Set -Pointed Flat Tip Brush, Flat Tip Brush

RS Stock No: 188-4119

## **Product Details**

2pc De-carb brush set includes 1x Pointed Tip Brush & 1x Flat Tip Brush. Ideal for precision cleaning and deburring in hard to reach areas. Mounted on a 6mm spindle.