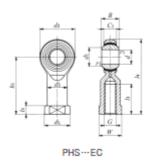

## M22 x 1.5 Female Steel Rod End, 22mm Bore Size, 109mm Long , M22 x 1.5 Thread Size, Metric Thread Standard Female

RS Stock number 198-9049

|  | Mass<br>(Ref.) |    |             |       |       |    |       |     |       |                       |    |    |       |             |       | Dynamic load capacity     | Static load capacity |        |
|--|----------------|----|-------------|-------|-------|----|-------|-----|-------|-----------------------|----|----|-------|-------------|-------|---------------------------|----------------------|--------|
|  | g              | d  | Thread<br>G | $d_2$ | $C_1$ | В  | $d_1$ | 14  | $h_1$ | <i>l</i> <sub>3</sub> | 15 | W  | $d_3$ | $d_{\rm L}$ | าsmin | Ball dia.<br>mm<br>(inch) | C <sub>d</sub>       | N N    |
|  | 490            | 22 | M22×1.5     | 50    | 20    | 28 | 25.8  | 109 | 84    | 41                    | 12 | 32 | 30    | 37          | 0.2   | 38.100<br>(1½)            | 74 700               | 36 400 |