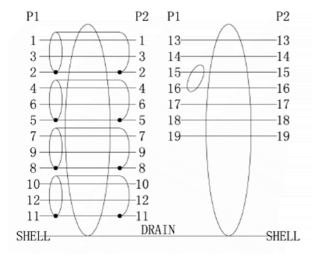

## RS PRO 5 mtr DisplayPort Male to HDMI Male Cable

Stock number: 182-8791

EN

Our RS PRO 5 metre DisplayPort to HDMI cable comes with a latching, 20 pin male connector.

The connector hoods are made from black PVC and come with dust caps to protect the connectors. On top of the connector is the latch release and a strain relief on the end of the hood to support the cable.

HDMI is possibly the most common display connection on the market which can be found on devices ranging from PC's, Bluray players, games consoles and more.

| 9 | HDMI M DUST CAP                                                                  |
|---|----------------------------------------------------------------------------------|
| 8 | DisplayPort M DUST CAP                                                           |
| 7 | DisplayPotr M ABS UP SHELL BLACK                                                 |
| 6 | DisplayPort M ABS TOP SHELL BLACK                                                |
| 5 | TRANSPARENT PE                                                                   |
| 4 | PVC 45P COLOR:BLACK                                                              |
| 3 | DP (SHELL GOLD PLATED) to HDMI/DVI PCB+SMT+SOLDER                                |
| 2 | HDMI M 19P SOLDER INSULATION:BLACK SHELL GOLD PLATED                             |
| 1 | UL20276 (30AWG*1PR+EAM)*4C+30AWG*1PR+30AWG*5C+AEB 50%BD OD:5.5MM<br>BLACK JACKET |