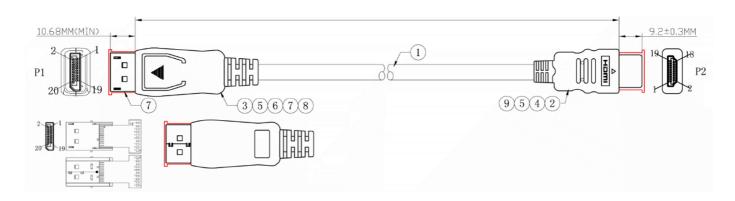

## RS PRO 5 mtr DisplayPort Male to HDMI Male Cable

Stock number: 182-8791

EN

Our RS PRO 5 metre DisplayPort to HDMI cable comes with a latching, 20 pin male connector.

The connector hoods are made from black PVC and come with dust caps to protect the connectors. On top of the connector is the latch release and a strain relief on the end of the hood to support the cable.

HDMI is possibly the most common display connection on the market which can be found on devices ranging from PC's, Bluray players, games consoles and more.

| 9 | HDMI M DUST CAP                                                                  |
|---|----------------------------------------------------------------------------------|
| 8 | DisplayPort M DUST CAP                                                           |
| 7 | DisplayPotr M ABS UP SHELL BLACK                                                 |
| 6 | DisplayPort M ABS TOP SHELL BLACK                                                |
| 5 | TRANSPARENT PE                                                                   |
| 4 | PVC 45P COLOR:BLACK                                                              |
| 3 | DP (SHELL GOLD PLATED) to HDMI/DVI PCB+SMT+SOLDER                                |
| 2 | HDMI M 19P SOLDER INSULATION:BLACK SHELL GOLD PLATED                             |
| 1 | UL20276 (30AWG*1PR+EAM)*4C+30AWG*1PR+30AWG*5C+AEB 50%BD OD:5.5MM<br>BLACK JACKET |