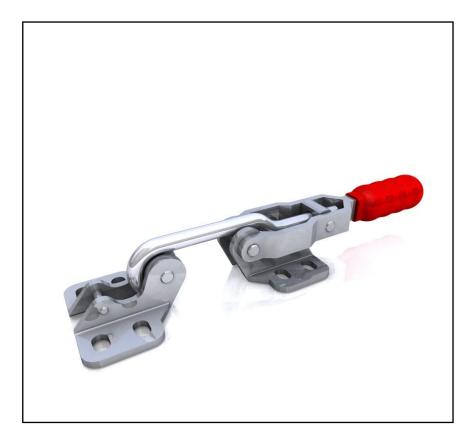

**Product Description** 

Hook Type over centre Toggle Clamp from RS PRO suitable for all work holding applications. Supplied with clamping spindles and accessories.

## **General Specifications**

| Туре | Toggle Clamp |
|------|--------------|
| Grip | Vinyl Grip   |

## **Mechanical Specifications**

| Overall Length       | 77mm   |
|----------------------|--------|
| Overall Height       | 31.3mm |
| Latch Plate Supplied | Yes    |
| Holding Force        | 200kg  |
| Weight               | 71g    |