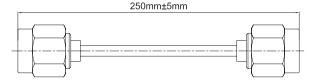

## Diagram

## Part Number Table

| Description                                                   | Part Number |
|---------------------------------------------------------------|-------------|
| RF Cable Assembly, SMA Straight Plug – Plug with SS402, 250mm | MC002992    |