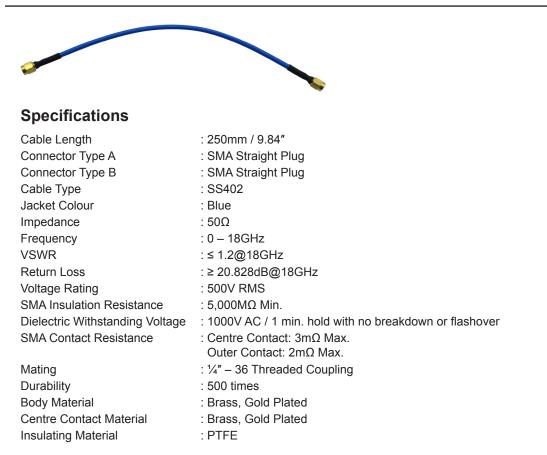

## RF Cable Assembly SMA Straight Plug - Straight Plug

## Part Number Table

| Description                                                   | Part Number |
|---------------------------------------------------------------|-------------|
| RF Cable Assembly, SMA Straight Plug – Plug with SS402, 250mm | MC002992    |