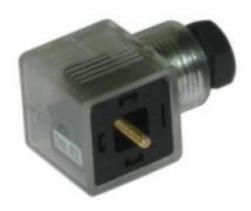

# **DIN Connector Sockets, ME - 209/SL-\***

RS Stock number 811-8288

### **Specifications:**

Connection Type: 2 Pole + Earth

Voltage: 12 VDC / 24 VDC / 48 VDC / 110 VDC /

250 VDC / 110 VAC / 250 VAC

Approvals: N.A. Standard: N.A.

Mounting: Screw-type

Type: ME-Socket - Illuminated

Socket Type: Type A
DC V Range: 12,24, 48
Mounting: M3 Screw
Material For Rubber Gasket: Nitril / Silicon

Material Body: Polycarbonate

Gland Size: PG-9

Body Colours: Transparent Body

Contact Resistance (Initial): 20 m Ohms max. (Initial)
Current Caring Parts: Copper Alloy, Tin plated