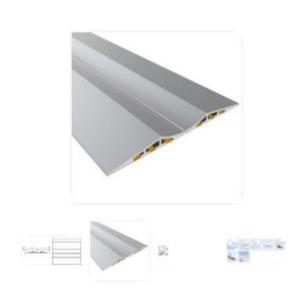

# RS PRO PARKING RAIL HIGH / HIGH (SET)

Stock No: 2500404, 2500405, 2500406

# Model

High / high, for light to medium weights

# **Description**

For precise positioning of dollys or material trolleys, suitable for different wheel diameters, no brakes needed;

self-adhesive, for tool-free assembly, no screwing required, immediately ready for use

## **Material**

Aluminum