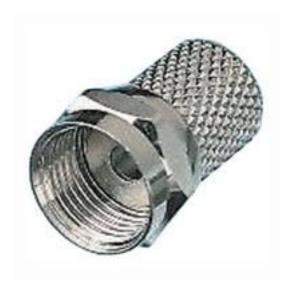

## **RS Pro F Connector**

RS Stock No: 546-2661A

#### **Product Details**

RS Pro straight cable mount F connector has a twist-on termination for easy handling. This connector supports RG6 L cable and operates within the frequency range of 0 to 1 GHz. It has a copper contact material for an precise conductivity.