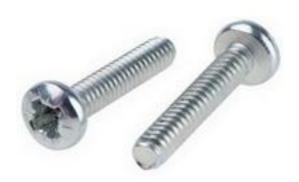

# RS Pro Bright Zinc Plated, Clear Passivated Steel Pan Head Machine Screws, 19.049mm Long

RS Stock No: 274-5193

#### **Product Details**

RS Pro machine screw measuring 19.049 mm, is made of steel with bright zinc plated and clear passivated finish. It features thread size of 6-32 UTS. This pan head machine screw meets ANSI/ASME B18.6.3 standards.

## **Features and Benefits**

- Stainless steel construction
- Features bright zinc plated and clear passivated finish
- Manufactured to ANSI/ASME B18.6.3

## **Specifications:**

| Drive Type        | Cross                                |
|-------------------|--------------------------------------|
| Finish            | Bright Zinc Plated, Clear Passivated |
| Head Shape        | Pan                                  |
| Material          | Steel                                |
| Length            | 19.049 mm                            |
| Thread Size (UTS) | #6-32                                |
|                   |                                      |