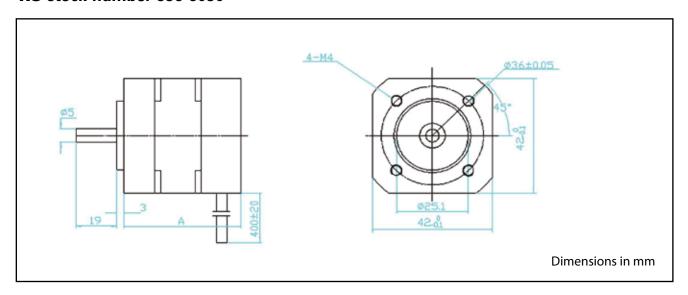

## **Data Sheet**BRUSHLESS MOTOR

**RS** stock number 536-6030

| Specifications                  |          |
|---------------------------------|----------|
| Model                           | 536-6030 |
| No of Poles                     | 8        |
| No of Phase                     | 3        |
| Rated Voltage (V)               | 24       |
| Rated Speed (RPM)               | 4000     |
| Rated Torque (Nm)               | 0.25     |
| Max Peak Torque (Nm)            | 0.75     |
| Torque Constant (Nm/A)          | 0.036    |
| Terminal Resistance (Ohm)       | 0.28     |
| Line to Line Inductance (mH)    | 0.54     |
| B.E.M.F At Nominal Speed (Vrms) | 15.2     |
| Max Peak Current (A)            | 20       |
| Length (mm)                     | 100      |
| Rotor Inertia (Kgm² x 10-6)     | 96       |
| Mass (Kg)                       | 0.8      |