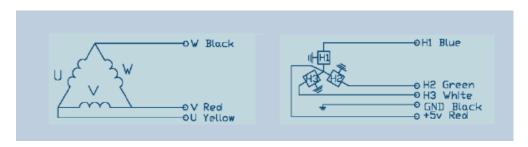

## **Data Sheet**BRUSHLESS MOTOR

**RS** stock number 536-6030

| Specifications                  |          |
|---------------------------------|----------|
| Model                           | 536-6030 |
| No of Poles                     | 8        |
| No of Phase                     | 3        |
| Rated Voltage (V)               | 24       |
| Rated Speed (RPM)               | 4000     |
| Rated Torque (Nm)               | 0.25     |
| Max Peak Torque (Nm)            | 0.75     |
| Torque Constant (Nm/A)          | 0.036    |
| Terminal Resistance (Ohm)       | 0.28     |
| Line to Line Inductance (mH)    | 0.54     |
| B.E.M.F At Nominal Speed (Vrms) | 15.2     |
| Max Peak Current (A)            | 20       |
| Length (mm)                     | 100      |
| Rotor Inertia (Kgm² x 10-6)     | 96       |
| Mass (Kg)                       | 0.8      |