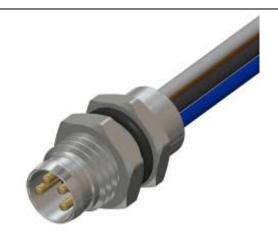

## **RS PRO M8 Male Rear Panel Mount 4 Pin Connector**

Part No: 2017206

## **Technical Specifications:**

| Rated Operational Voltage | 30 V            |
|---------------------------|-----------------|
| Current Rating            | 3 A             |
| Insulation Resistance     | ≥100 MΩ         |
| Temperature Range         | -25° +75°C      |
| Coding                    | A-Coded         |
| Degree of Protection      | IP67            |
| Mounting                  | Rear (M8 x 1)   |
| Housing Material          | Brass Ni Plated |
| Contact                   | Cu-Zn           |
| Contact Plating           | Gold Flash      |
| Contact Carrier           | Nylon 66        |
| O-ring                    | Neoprene        |
| Pole                      | 4               |