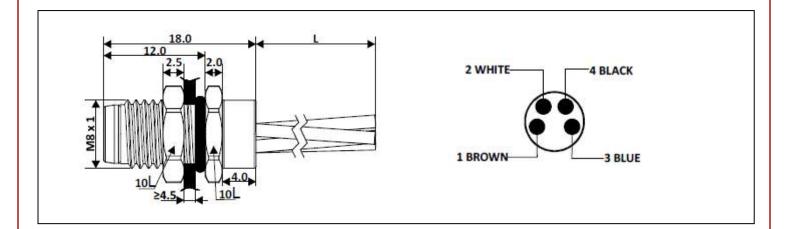

## **Technical Specifications:**

| Rated Operational Voltage | 30 V            |
|---------------------------|-----------------|
| Current Rating            | 3 A             |
| Insulation Resistance     | ≥100 MΩ         |
| Temperature Range         | -25° +75°C      |
| Coding                    | A-Coded         |
| Degree of Protection      | IP67            |
| Mounting                  | Rear (M8 x 1)   |
| Housing Material          | Brass Ni Plated |
| Contact                   | Cu-Zn           |
| Contact Plating           | Gold Flash      |
| Contact Carrier           | Nylon 66        |
| O-ring                    | Neoprene        |
| Pole                      | 4               |

| Clamp Nut             | M8 x 1             |
|-----------------------|--------------------|
| Cross Section of Wire | 0.25 sq.mm         |
| Termination           | Partially Stripped |
| Cable length          | 500 mm             |