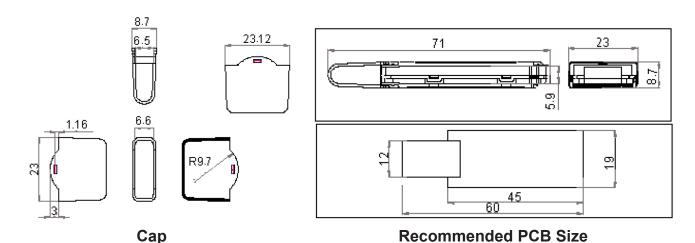

# multicomp PRO

Dimensions: Millimetres

#### **Part Number Table**

| Description              | External Size       | Part Number |
|--------------------------|---------------------|-------------|
| Box, USB, Plug In, Clear | 71mm × 23mm × 8.7mm | MCG1901     |