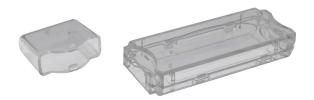

## USB Enclosure Clear Polycarbonate

### **Specifications:**

Material : Polycarbonate (transparent)

Ideally design for USB type of memory card or wireless product use