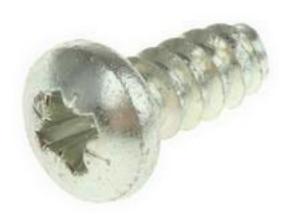

# RS Pro Bright Zinc Plated Steel Pan Thread-Forming Screw, No. 10 x 13mm

RS Stock No: 482-8082

#### **Product Details**

RS Pro thread-forming screw measuring No.  $10 \times 13$  mm, is made of steel with bright zinc plated finish. This pan head screw for plastics having a tri-lobular cross-section is capable of forming or rolling a matching thread into the material into which they are installed.

#### **Features and Benefits**

- Made from bright zinc plated steel
- · Features pan head
- Supplied in bags of 100 and also available in kits of 250 pan head or countersunk screws