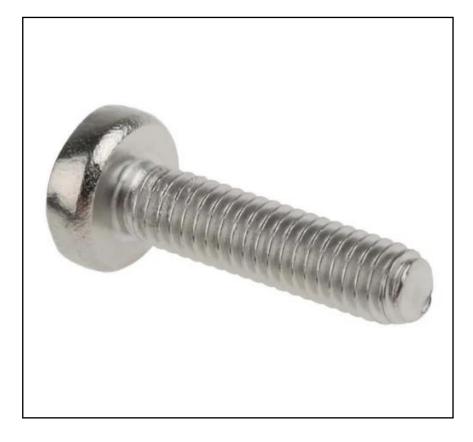

# RS PRO, M4 Pan Head, 16mm Stainless Steel Pozidriv A4 316

**RS Stock No.: 190-513** 

RS Professionally Approved Products bring to you professional quality parts across all product categories. Our product range has been tested by engineers and provides a comparable quality to the leading brands without paying a premium price.

**Product Description** 

From RS PRO a high-quality pan head machine screw with a versatile Pozidriv recess for a superior grip when tightening. This machine screw has a metric thread and is made from high quality A4 stainless steel which has excellent corrosion resistance. Grade 316 steel is also known as marine grade stainless steel due to its increased resistance to chloride corrosion making it ideal for use in marine applications.