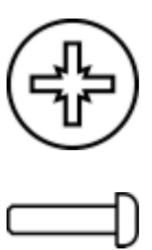

### **FEATURES**

- Pozidriv head type for improved screwdriver grip
- Pan head design for a flat bearing surface
- A4 316 Marine Grade stainless steel
- Easily cleanable
- Meets DIN 7985
  Standards

#### **General Specifications**

| Head Shape   | Pan                                                  |
|--------------|------------------------------------------------------|
| Drive Type   | Pozidriv                                             |
|              | Swimming pools, Chemical plants, Boat deck fittings, |
| Applications | Dairy equipment, Medical sterilising equipment,      |
|              | Sewerage treatment plants                            |