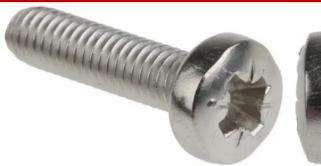

### **FEATURES**

- Pozidriv head type for improved screwdriver grip
- Pan head design for a flat bearing surface
- A4 316 Marine Grade stainless steel
- Easily cleanable
- Meets DIN 7985
  Standards

#### **General Specifications**

| Head Shape   | Pan                                                  |
|--------------|------------------------------------------------------|
| Drive Type   | Pozidriv                                             |
|              | Swimming pools, Chemical plants, Boat deck fittings, |
| Applications | Dairy equipment, Medical sterilising equipment,      |
|              | Sewerage treatment plants                            |