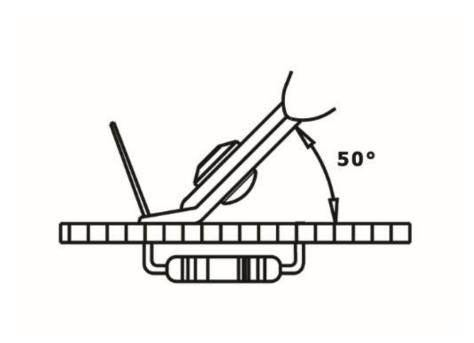

## **FEATURES**

- Micro head. Flush cut with particularly thin head and cutting edges angled at 50°.
- ESD-safe version
- For copper wire max Ø 0.64 mm or soft material
- Ergonomic anti-slip bicomponent handle for a safe, light and comfortable grip
- Anti-reflection phosphating surface treatment
- Laser marking
- Made in Italy

## **General Specifications**

| Cutter Type      | Micro head. Flush cut.                                   |
|------------------|----------------------------------------------------------|
| Non-Sparking     | Yes                                                      |
| Tip Style        | Flush cut angled at 50°. Micro head size                 |
| Material         | Carbon steel                                             |
| Number Of Pieces | 1                                                        |
| Finish           | Anti-reflection phosphating surface treatment, grey grip |

#### **Mechanical Specifications**

| Overall Length  | 131 mm |
|-----------------|--------|
| Cutting Force   | 2 kg   |
| Weight          | 50 g   |
| Steel Thickness | 2 mm   |
| Nose Angle      | 50°    |