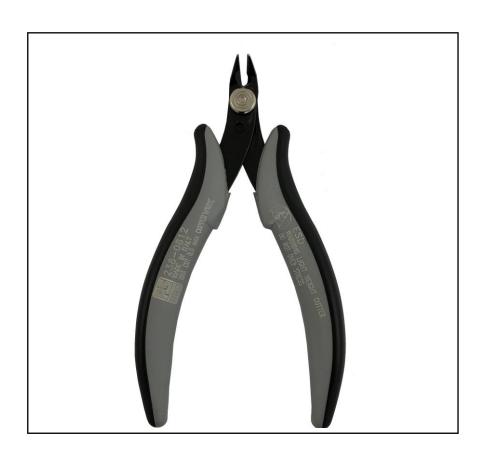

# RS PRO ESD micro head side cutter, 50° angled

**RSPRO Stock No.: 238-0812** 

RS Professionally Approved Products bring to you professional quality parts across all product categories. Our product range has been tested by engineers and provides a comparable quality to the leading brands without paying a premium price.

### **Product Description**

- Made in Italy with special carbon steel and undergo a controlled atmosphere heat treatment.
- The anti-reflection phosphating surface treatment ensures an accurate view of the work being carried out.
- The tools are joined with grounded holes and surfaces, thereby allowing precise movements.
- The anti-slip bi-material dolphin handle is created following ergonomic principles, thus guaranteeing a safe, light and comfortable grip for the operator even when used constantly for many hours
- This cutter is ideal for different applications in microelectronics, jewellery making, laboratory, watch making and repairs, DIY.

## **General Specifications**

| Cutter Type      | Micro head. Flush cut.                                   |
|------------------|----------------------------------------------------------|
| Non-Sparking     | Yes                                                      |
| Tip Style        | Flush cut angled at 50°. Micro head size                 |
| Material         | Carbon steel                                             |
| Number Of Pieces | 1                                                        |
| Finish           | Anti-reflection phosphating surface treatment, grey grip |