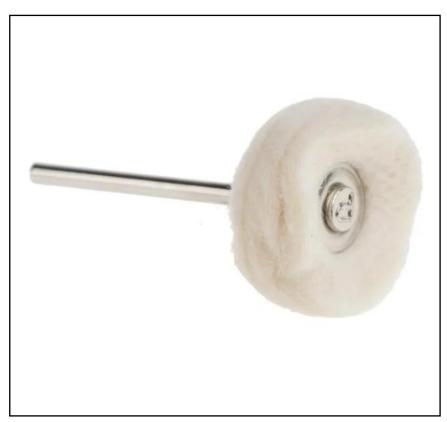

## RS PRO 3 - Fold Felt Buffs

RS Stock No.: 146-3845

RS PRO Professionally Approved Products bring to you professional quality parts across all product categories. Our product range has been tested by engineers and provides a comparable quality to the leading brands without paying a premium price.

### **Product Description**

RS PRO 3  $\times$  3-Fold Felt Buffs are used for materials such as ceramics, marble and other stones. Also ideal for delicate polishing and finishing work on metals, plastics and glass

### **General Specifications**

| Application  | Delicate Polishing and Finishing |
|--------------|----------------------------------|
| Kit Contents | Fold Felt Buff, Shaft            |