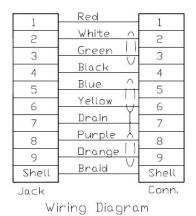

t Plug with 2m Cable to USB-A 3.0 Socket



The RS PRO series of waterproof metal USB-A connectors are a range of ruggedised IP68 connectors designed to be used outdoors or in harsher industrial environments. Designed to fit panel cut outs of 20.75mm the metal USB-A series also comes with rear potting on the panel mount connectors. This ensures your panel is still sealed to an IP68 rating even when the connector is unmated, and the sealing cap is not connected. The threaded mating allows for a secure connection while the Gold-plated contacts and USB Version 3.0 ensures 5Gbps data speeds.

## **Features & Benefits:**

- Nickel Plated Zinc Alloy Housing
- IP68
- Threaded Mating
- USB-A 3.0
- Speeds up to 5Gbps

## **Quality Standards**







## **Dimensional line drawings**

## 231-7947