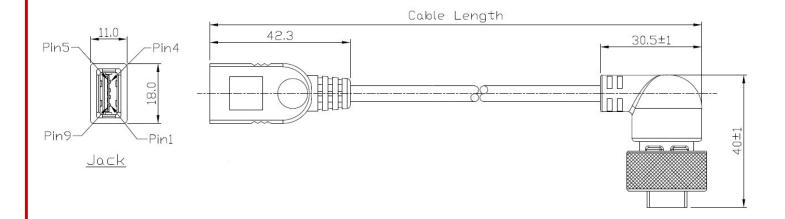

unt Plug with 2m Cable to USB-A 3.0 Socket



The RS PRO series of waterproof metal USB-A connectors are a range of ruggedised IP68 connectors designed to be used outdoors or in harsher industrial environments. Designed to fit panel cut outs of 20.75mm the metal USB-A series also comes with rear potting on the panel mount connectors. This ensures your panel is still sealed to an IP68 rating even when the connector is unmated, and the sealing cap is not connected. The threaded mating allows for a secure connection while the Gold-plated contacts and USB Version 3.0 ensures 5Gbps data speeds.

## **Features & Benefits:**

- Nickel Plated Zinc Alloy Housing
- IP68
- Threaded Mating
- USB-A 3.0
- Speeds up to 5Gbps

## **Quality Standards**







## **Dimensional line drawings**

## 231-7947