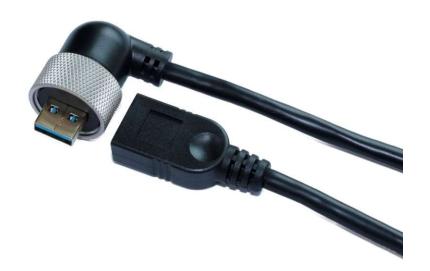

# RS PRO IP68 USB-A 3.0 – 90° Metal Cable Mount Plug with 2m Cable to USB-A 3.0 Socket

The RS PRO series of waterproof metal USB-A connectors are a range of ruggedised IP68 connectors designed to be used outdoors or in harsher industrial environments. Designed to fit panel cut outs of 20.75mm the metal USB-A series also comes with rear potting on the panel mount connectors. This ensures your panel is still sealed to an IP68 rating even when the connector is unmated, and the sealing cap is not connected. The threaded mating allows for a secure connection while the Gold-plated contacts and USB Version 3.0 ensures 5Gbps data speeds.

## **Features & Benefits:**

- Nickel Plated Zinc Alloy Housing
- IP68
- Threaded Mating
- USB-A 3.0
- Speeds up to 5Gbps

## 231-7947