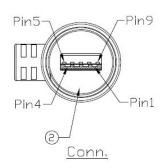

Plug with 2m Cable to USB-A 3.0 Socket



The RS PRO series of waterproof metal USB-A connectors are a range of ruggedised IP68 connectors designed to be used outdoors or in harsher industrial environments. Designed to fit panel cut outs of 20.75mm the metal USB-A series also comes with rear potting on the panel mount connectors. This ensures your panel is still sealed to an IP68 rating even when the connector is unmated, and the sealing cap is not connected. The threaded mating allows for a secure connection while the Gold-plated contacts and USB Version 3.0 ensures 5Gbps data speeds.

## **Features & Benefits:**

- Nickel Plated Zinc Alloy Housing
- IP68
- Threaded Mating
- USB-A 3.0
- Speeds up to 5Gbps

## **Quality Standards**







## **Dimensional line drawings**

## 231-7947