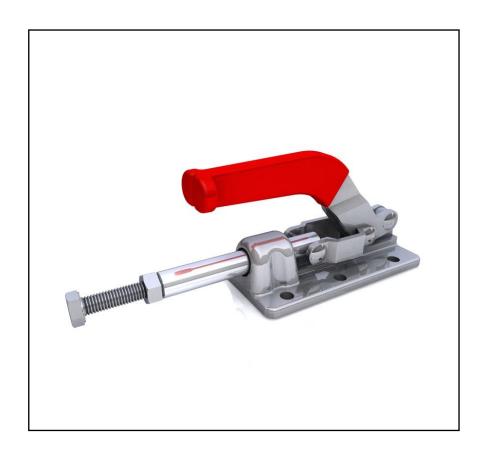

#### **FEATURES**

- Over Centre Locking Clamp.
- Vinyl Grip
- Clamping Spindle & Accessories Supplied.
- Holding Force 318kg

## **Product Description**

Push Pull over centre Toggle Clamp from RS PRO suitable for all work holding applications. Supplied with clamping spindles and accessories.

### **General Specifications**

| Туре | Toggle Clamp |
|------|--------------|
| Grip | Vinyl Grip   |

## **Mechanical Specifications**

| Plunger Stroke | 41.3mm |
|----------------|--------|
| Handle Opens   | 180°   |
| Overall Height | 83.3mm |
| Holding Force  | 318kg  |
| Weight         | 700g   |