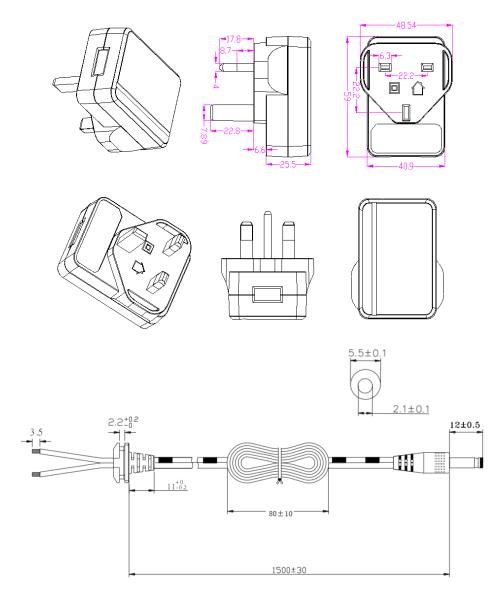

#### Diagram

**Dimensions: Millimetres** 

# **Specifications**

| Input Voltage Range      | 90V AC to 264V AC                                     |
|--------------------------|-------------------------------------------------------|
| Input Frequency Range    | 47Hz to 63Hz                                          |
| Input Current Rated      | No Damage                                             |
| Output Voltage Rating    | +24V                                                  |
| Output Current Range     | 0.5A                                                  |
| Output Min Current       | 0A                                                    |
| Output Connection Type   | 2.1mm × 5.5mm × 12mm Centre Positive – Straight Angle |
| Total Output Regulation  | ±5%                                                   |
| Line and Load Regulation | ±5%                                                   |
| Ripple & Noise           | 100mVp-p                                              |
| Efficiency               | 83% Min                                               |
| Over Voltage Protection  | 25V DC Maximum                                        |
| Over Load Protection     | 2.5A max with auto-recovery function                  |
| Operating Temperature    | 0°C to +40°C                                          |
| Storage Temperature      | -20°C to +80°C                                        |
| Operating Humidity       | 10% to 90%                                            |
| Storage Humidity         | 5% to 95%                                             |
| Hi-Pot                   | 3000V AC 10mA 1min                                    |
| Leakage Current          | 0.25mA max                                            |
| Safety Standard          | GS/CE                                                 |
| EMI Standard             | EN55022<br>EN61000-3-2                                |
| MTBF                     | 50K Hours                                             |
| Size mm max.             | 70(L) × 50(W) × 77(H)                                 |
| Weight                   | 139 g                                                 |
| Regulator Type           | Switched Mode Power Supply                            |