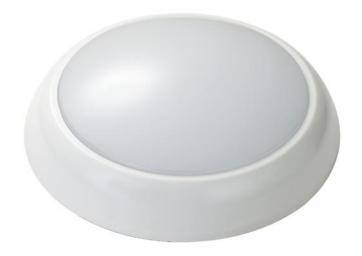

## RS Pro 18W Circular LED CCT Emergency Bulkhead

RS Stock No: 188-3519

This RS Pro 18W CCT Emergency Bulkhead is ideal for both residential and commercial applications, such as offices, supermarkets, hotels and bathrooms. Can be both ceiling and wall mounted, to fit a number of application needs. Supplied with a 3W emergency battery pack with a 3 hour discharge period.