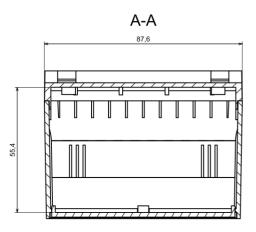

## **Features and Benefits**

- Made of self extinguishing ABS
- Available in light gray color
- Supplied with hook, blanking and four screws

rspro.com

| Category           | Enclosures Modular for DIN rail |
|--------------------|---------------------------------|
| Туре               | Full                            |
| Material           | ABS V0                          |
| Variant            | Without gasket                  |
| Height             | 65.1 mm                         |
| Width              | 90.0 mm                         |
| Length             | 87.5 mm                         |
| Color              | Lightgray ( <b>J</b> )          |
| Standards Met      | RoHS Compliant                  |
| Accessories        | Black hook: 1.0 pcs             |
| Certificate number | CE/032/18                       |