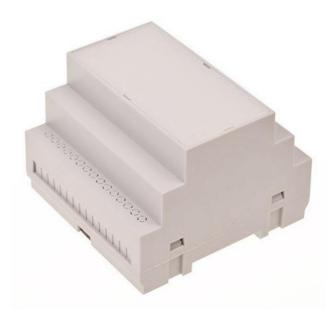

# **Product Details**

Modular enclosures for DIN rail - are enclosures adapted for mounting on DIN rails. They are manufactured in lightgray color. The material from which we manufacture them is ABS V0 (self-extinguishing).

## **Features and Benefits**

- Made of self extinguishing ABS
- Available in light gray color
- Supplied with hook, blanking and four screws

rspro.com

| Category           | Enclosures Modular for DIN rail |
|--------------------|---------------------------------|
| Туре               | Full                            |
| Material           | ABS V0                          |
| Variant            | Without gasket                  |
| Height             | 65.1 mm                         |
| Width              | 90.0 mm                         |
| Length             | 87.5 mm                         |
| Color              | Lightgray ( <b>J</b> )          |
| Standards Met      | RoHS Compliant                  |
| Accessories        | Black hook: 1.0 pcs             |
| Certificate number | CE/032/18                       |