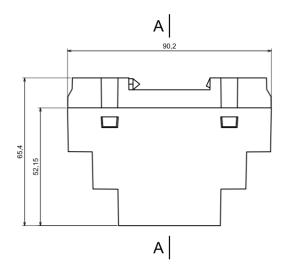

## **Features and Benefits**

- Made of self extinguishing ABS
- Available in light gray color
- Supplied with hook, blanking and four screws

rspro.com

| Category           | Enclosures Modular for DIN rail |
|--------------------|---------------------------------|
| Туре               | Full                            |
| Material           | ABS V0                          |
| Variant            | Without gasket                  |
| Height             | 65.1 mm                         |
| Width              | 90.0 mm                         |
| Length             | 87.5 mm                         |
| Color              | Lightgray ( <b>J</b> )          |
| Standards Met      | RoHS Compliant                  |
| Accessories        | Black hook: 1.0 pcs             |
| Certificate number | CE/032/18                       |