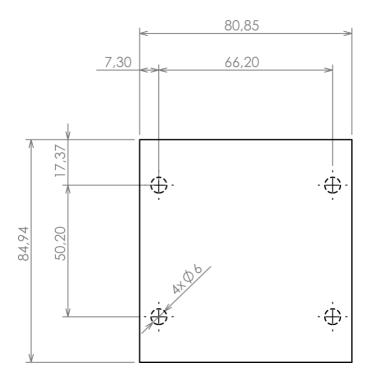

#### Max PCB size

Dashed line shows outline of the mounting boss under PCB board Recommended mounting holes diameter ø3,5mm