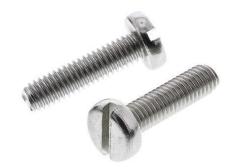

## RS Pro Plain Stainless Steel Pan Head Machine Screws

Pan Head Slotted Screws - Stainless Steel

## Specifications:

| Length               | 16mm            |
|----------------------|-----------------|
| Thread Size Metric   | M4              |
| Head Shape           | Pan             |
| Material             | Stainless Steel |
| Drive Type           | Slot            |
| Stainless Steel Type | A4, 316         |
| Finish               | Plain           |