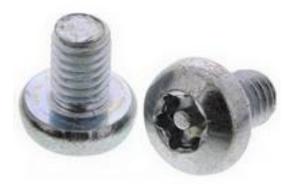

### RS Pro Bright Zinc Plated Pan Steel Tamper Proof Security Screw, M4 x 6mm RS Stock No: 482-8313

#### **Product Details**

RS Pro pin hexalobular recessed pan head screw made of bright zinc plated steel, offers corrosion resistance. This screw is tamper proofed to withstand high operating temperature. The screw has metric threading for tight and secure fittings. This tamper proofed security screw measures 6 mm long and has M4 size threads for positive grip.

#### **Features and Benefits**

- Pan head
- Bright zinc plated steel
- Tamper proof
- Pin 6-lobe recess
- Metric thread