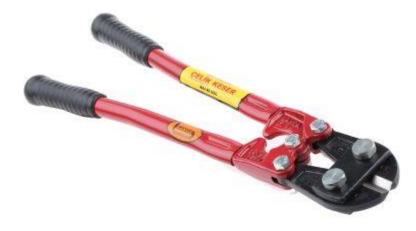

# **RS Pro Bolt Cutters**

RS Pro bolt cutters are designed for cutting rod, wire mesh, concrete form ties, cable and bolts with a quick and easy-to-use handle.

They feature drop forged, hand-treated jaws (HRC 54-58) made of hardened alloy steel, providing durability over time. RS Pro bolt cutters are precision adjustable via screws and their lever handles are cold drawn for additional strength.

### Features:

- Steel shears
- Hardened steel bolts
- Hardened steel joints
- Cold drawn steel handles
- Ergonomic plastic grip

| RS Part<br>Number | Capacity<br>(diameter) | Length<br>(mm) | (kg) |
|-------------------|------------------------|----------------|------|
| <u>771-9240</u>   | Ø7                     | 460            | 1.6  |
| <u>771-9237</u>   | Ø10                    | 660            | 2.3  |
| <u>771-9231</u>   | Ø13                    | 840            | 5.1  |