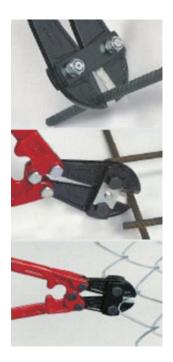

# **RS Pro Bolt Cutters**

RS Pro bolt cutters are designed for cutting rod, wire mesh, concrete form ties, cable and bolts with a quick and easy-to-use handle.

They feature drop forged, hand-treated jaws (HRC 54-58) made of hardened alloy steel, providing durability over time. RS Pro bolt cutters are precision adjustable via screws and their lever handles are cold drawn for additional strength.

### Features:

- Steel shears
- Hardened steel bolts
- Hardened steel joints
- Cold drawn steel handles
- Ergonomic plastic grip

| RS Part<br>Number | Capacity<br>(diameter) | Length<br>(mm) | (kg) |
|-------------------|------------------------|----------------|------|
| <u>771-9240</u>   | Ø7                     | 460            | 1.6  |
| <u>771-9237</u>   | Ø10                    | 660            | 2.3  |
| <u>771-9231</u>   | Ø13                    | 840            | 5.1  |