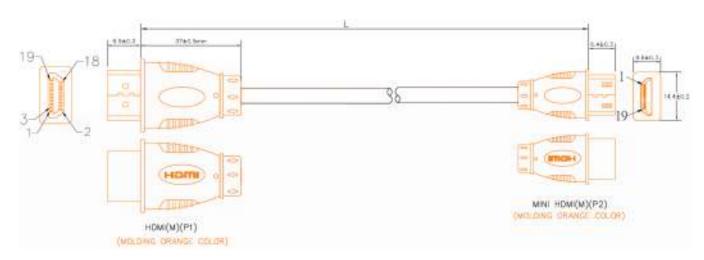

## RS PRO 2mtr HDMI Male – HDMI Type C (Mini) Male High Speed Cable with Ethernet – Orange Connectors

**Stock number: 182-8895** 

The RSPRO 2 metre male to male HDMI type C cable which has a black PVC jack and an outer diameter of 6mm. The connectors have a gold flash covering to prevent corrosion.

The connector hoods are made of orange PVC.

HDMI is possibly the most common display connection on the market which can be found on devices ranging from PC's, Bluray players, games consoles and more. Mini HDMI, not to be confused with micro HDMI, is most commonly found on DSLR cameras and camcorders.

- 1. CABLE: 30AWG,UL20276,AL+B-FOIL,[(#30\*1P+D+FAM)\*5PCS+#30\*4C]+AM+B,
- BLACK COLOR, OD=6.0±0.2mm, PVC JACKET.
- 2. LENGTH: L
- 3. CONNECTORS: HDMI19P(M)\*1,MINI HDMI19P\*1(BLACK INSULATOR)(SHELL GOLD PLATED).
- 4. MOLD: MOLDING TYPE.
- 5. CONTACTS
- 6. Test machine test condition.
  - A.100% OPEN, SHORT&INTERMITANCE TEST.
  - B.CONDUCTOR RESISTANCE: 30hms MAX:
  - C.INSULATION RESISTANCE: 5M Min/,10ms: