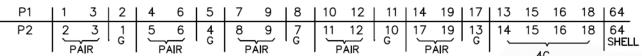

- 1. CABLE: 30AWG,UL20276,AL+B-FOIL,[(#30\*1P+D+FAM)\*5PCS+#30\*4C]+AM+B,
- BLACK COLOR, OD=6.0±0.2mm, PVC JACKET.
- 2. LENGTH: L
- 3. CONNECTORS: HDMI19P(M)\*1,MINI HDMI19P\*1(BLACK INSULATOR)(SHELL GOLD PLATED).
- 4. MOLD: MOLDING TYPE.
- 5. CONTACTS
- 6. Test machine test condition.
  - A.100% OPEN, SHORT&INTERMITANCE TEST.
  - B.CONDUCTOR RESISTANCE: 30hms MAX:
  - C.INSULATION RESISTANCE: 5M Min/,10ms: