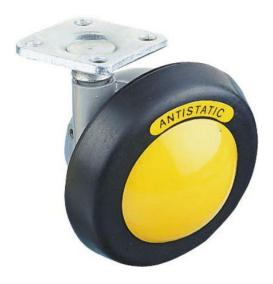

#### Black Anti-static Tyred Furniture Castor

Wheels conductive to BS2099 with surface resistivity of  $205\Omega/sq$  (max) Black rubber tyre Sold in pairs (right and left hand)

Anti-Static Soft / Hard Tread

### Specifications:

| Wheel Diameter          | 50mm        |
|-------------------------|-------------|
| Load Capacity           | 50kg        |
| Overall Height          | 68mm        |
| Fixing Plate Dimensions | 38 x 38mm   |
| Rotation                | Swivel      |
| Application             | Furniture   |
| Tyre Material           | Rubber      |
| Weight Class            | Light Duty  |
| Features                | Anti-Static |
| Number of Fixing Holes  | 4           |
| Fixing Hole Size        | 4mm         |
| Fixing Plate Width      | 38mm        |
| Fixing Plate Length     | 38mm        |