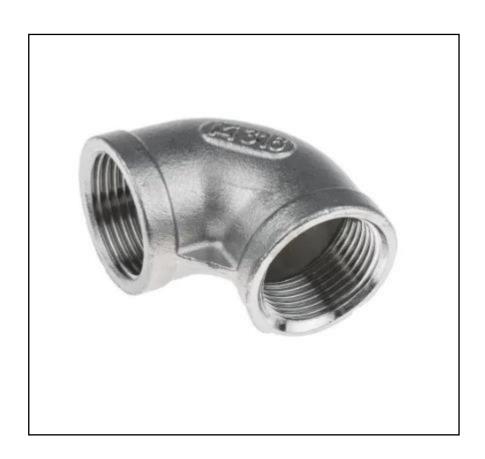

# RS PRO Stainless Steel 90° Elbow 3/4in G(P) Female x 3/4in G(P) Female

RS Stock No.: 499-2969

RS Professionally Approved Products bring to you professional quality parts across all product categories. Our product range has been tested by engineers and provides a comparable quality to the leading brands without paying a premium price.

### **Product Description**

Brought to you by RS Pro, a series of stainless steel threaded fittings, suitable for applications requiring a secure and reliable pipe connection. Heavily used within the plumbing industry, water and gas will flow through in a tightly sealed construction. These 90 degree elbow fittings are made from a durable 316 stainless steel to ensure a simple and secure connection for pipe and hose work. All models are highly reliable and excellent quality.

#### **General Specifications**

| Connection 1        | 3/4 in G Female                                                                                                                                                |
|---------------------|----------------------------------------------------------------------------------------------------------------------------------------------------------------|
| Connection 1        |                                                                                                                                                                |
| Connection 2        | 3/4 in G Female                                                                                                                                                |
| Fitting Type        | Elbow                                                                                                                                                          |
| Fitting Direction   | 90°                                                                                                                                                            |
| Thread Size 1       | 3/4 in                                                                                                                                                         |
| Thread Size 2       | 3/4 in                                                                                                                                                         |
| Connection Gender 1 | Female                                                                                                                                                         |
| Connection Gender 2 | Female                                                                                                                                                         |
| Thread Standard 1   | G (Parallel)                                                                                                                                                   |
| Thread Standard 2   | G                                                                                                                                                              |
| Material            | 316 Stainless Steel                                                                                                                                            |
| Application         | All throughout the home (bathroom, kitchen etc.)Any building with running water, heating or gas; Sewage and underground networks; Ships and boats; Car engines |