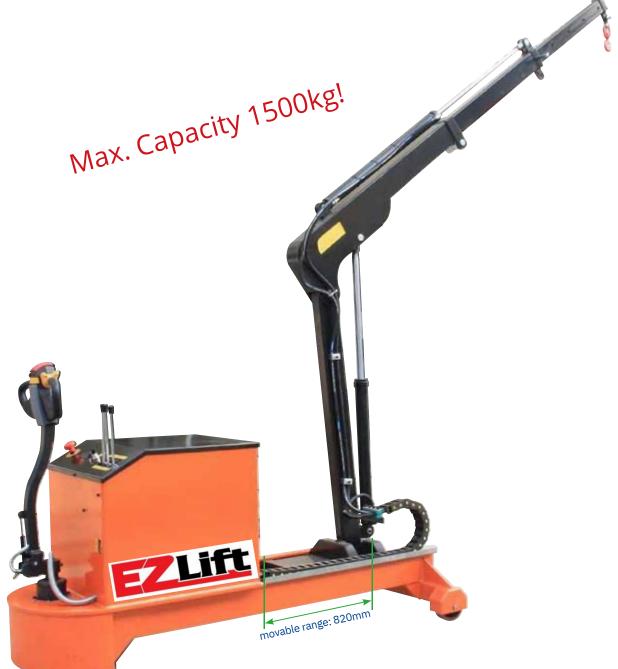

## **Full Electric Reach Shop Crane-Counter Balance Type**

- Electric Moving, Electric Lifting and,820mm moving forward and backward range makes the shop crane reach the objects easily.
- Foldable Packing for easy transportation and storage.
- Suitable for the area where the forklifts can not enter.
- Powerful Pump Station and big capacity of battery.
- Heavy Duty Design.