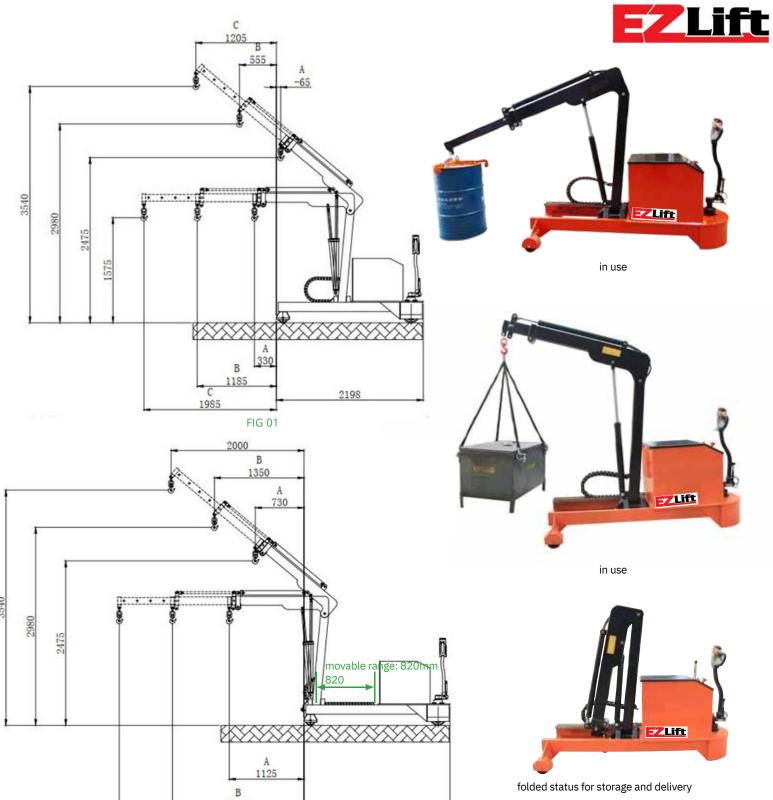

2200x1015x1950

Ø150x70

Capacity Chart for Crane Moves Backward to Min.Distance (see FIG 01)

| Tilting anagle |           |      | Α    | В    | С    |
|----------------|-----------|------|------|------|------|
| 0°             | Dimension | (mm) | 330  | 1185 | 1985 |
|                | Capacity  | (kg) | 1500 | 950  | 550  |
| 40°            | Dimension | (mm) | -65  | 555  | 1205 |
|                | Capacity  | (kg) | 2000 | 1200 | 600  |

|                |           |      |      |      | FIG 02 |
|----------------|-----------|------|------|------|--------|
| Tilting anagle |           |      | Α    | В    | С      |
| 0°             | Dimension | (mm) | 1440 | 2300 | 2500   |
|                | Capacity  | (kg) | 1000 | 342  | 290    |
| 40°            | Dimension | (mm) | 1004 | 1638 | 1787   |
|                | Capacity  | (kg) | 1100 | 265  | 430    |