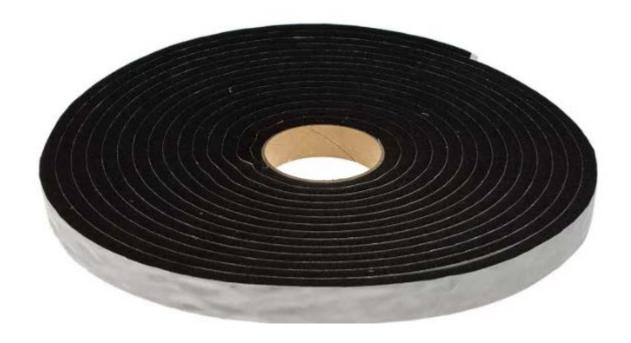

# RS PRO Black Foam Tape, 25mm x 10m, 10mm Thick

RS Stock No.: 205-0906

RS Professionally Approved Products bring to you professional quality parts across all product categories. Our product range has been tested by engineers and provides a comparable quality to the leading brands without paying a premium price.

#### **Product Description**

This exceptional RS PRO Black PVC Foam tape uses a closed cell foam with a high-performance acrylic adhesive as an alternative to hot melt adhesives. It features a strong initial adhesion and great holding power to a variety of materials.

#### **Mechanical Specifications**

| Width                          | 25mm           |
|--------------------------------|----------------|
| Thickness                      | 10mm           |
| Length                         | 10m            |
| Compression Set (25%/22h/23°C) | 30%            |
| UV Resistance                  | No Degradation |