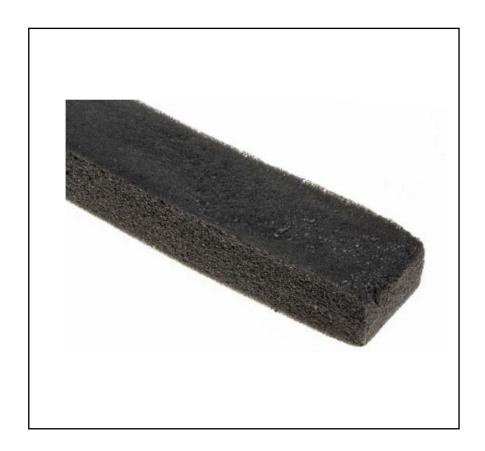

# RS PRO Black Foam Tape, 25mm x 10m, 10mm Thick

RS Stock No.: 205-0906

RS Professionally Approved Products bring to you professional quality parts across all product categories. Our product range has been tested by engineers and provides a comparable quality to the leading brands without paying a premium price.

#### **Product Description**

This exceptional RS PRO Black PVC Foam tape uses a closed cell foam with a high-performance acrylic adhesive as an alternative to hot melt adhesives. It features a strong initial adhesion and great holding power to a variety of materials.