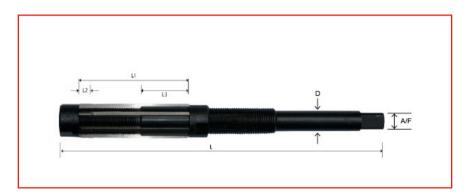

## **Technical:**

Front End Pilot (L2):

Short parallel length (L2) aids reamer line up with the drilled hole during cutting with the Tapered Lead

## Taper Lead:

Gradually increases the size of the original hole to the size of the final Parallel Cutting Length (L3):

Parallel Cutting Length (L3): Finish cuts hole to required size

## **Specifications:**

Adjustable reamers are suitable for accurately finishing previously drilled holes to an exact size. The 6 hardened steel blades sit in tapered keyways and expand as they are repositioned along the length of the reamer body. Measuring across the blades along the Parallel Cutting Length (L3) with a micrometer checks adjustment progress of the reamer. Screwed end caps finally clamp the blades in the required finish size position. Blade Hardness: HRC 62-66

| RS Code | Manufacturers<br>Code | Range     | L   | L1 | L2 | L3 | D   | A/F |
|---------|-----------------------|-----------|-----|----|----|----|-----|-----|
| 394-251 | 20-543-100            | 9.25-10.0 | 115 | 38 | 5  | 24 | 5.6 | 4.5 |