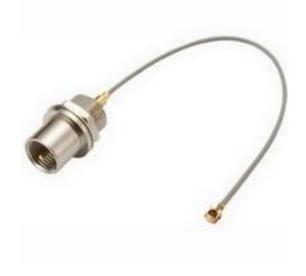

### **Product Details**

RS Pro right angle RF adapter has SMT plug and FME plug connecting ends that operates at a frequency of 6 GHz. The RF adapter measuring 110 mm, works at a nominal impedance of  $50 \Omega$ .

# ENGLISH

| Specifications:       |                      |
|-----------------------|----------------------|
| Adapter Type A        | SMT                  |
| Adapter Type B        | FME                  |
| Adapter Type          | SMT Plug to FME Plug |
| Body Orientation      | Right Angle          |
| Contact Material      | Brass                |
| Gender A              | Plug                 |
| Gender B              | Plug                 |
| Impedance             | 50 Ω                 |
| Length                | 110 mm               |
| Operating Frequency   | 6 GHz                |
| Body Material         | Brass                |
| Insulation Material   | PTFE                 |
| Operating Temperature | -40 to +90°C         |
| Voltage Rating        | 100 V                |
|                       |                      |