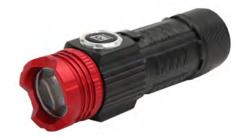

## Rechargeable Aluminium Flashlight

## **Product Features**

600 Lumen 10W 6500k white Osram Pg LED Tough aircraft-grade aluminium construction High - Low - Strobe modes
Strong metal pocket clip
Strong magnet in the base
Rechargeable 16340 Li-ion Battery included Micro-USB charging cable included 3 hour charge time
Charging indicator in the switch
IPX4 water resistant
1m impact resistant