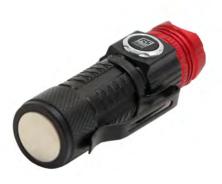

## Rechargeable Aluminium Flashlight

## **Product Features**

600 Lumen 10W 6500k white Osram Pg LED Tough aircraft-grade aluminium construction High - Low - Strobe modes
Strong metal pocket clip
Strong magnet in the base
Rechargeable 16340 Li-ion Battery included Micro-USB charging cable included 3 hour charge time
Charging indicator in the switch
IPX4 water resistant
1m impact resistant

**Battery:** 3.7v 1634o 700mAh Li-ion battery (included)

Product Size: Ø23 x 74 mm Product Weight: 106 g