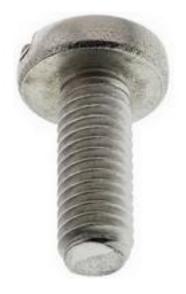

#### **Product Details**

RS Pro machine screw measuring M8 x 12 mm, is made of A2 grade stainless steel. This pan head screw is fully threaded and it can be used in pre-tapped holes or can be used with conforming nuts and washers in through holes. The cross recess screw is designed to give you ease of assembly. It is suitable for medical, food, construction and domestic applications. This machine screw meets DIN 85 standards.

### **Specifications:**

| Drive Type           | Slot            |
|----------------------|-----------------|
| Finish               | Plain           |
| Head Shape           | Pan             |
| Material             | Stainless Steel |
| Length               | 12 mm           |
| Stainless Steel Type | 304 (A2)        |
| Thread Pitch         | 1.25            |
| Thread Size (Metric) | M8              |
| Head Diameter        | 9.2 to 15.57 mm |
| Head Height          | 4.5 to 4.8 mm   |
| Slot Depth           | 1.9 mm          |
| Slot Width           | 2 mm            |
| Specification        | DIN 85          |