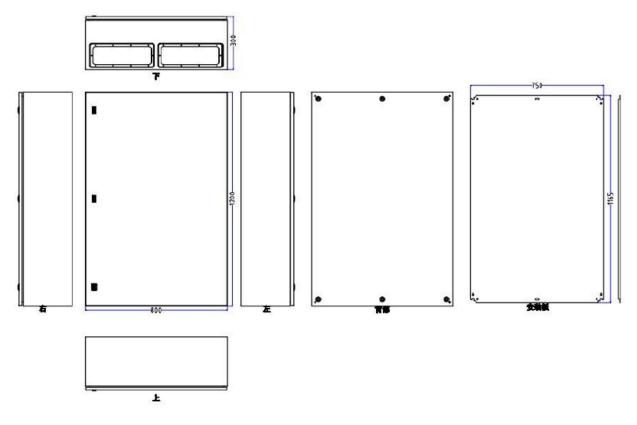

of Compliance |                        |                                |  |
| Similar Produ | cts    |                                       |                                |                        |                                |  |
| Stock No.     | Brand  | Product<br>Name                       | Colour                         | Body<br>Material       | Dimensions                     |  |
| 775-5369      | RS PRO | Steel Wall<br>Box                     | Grey                           | Steel                  | 800 mm x<br>600mm x<br>260mm   |  |
| 749-1829      | RS PRO | 304<br>Stainless<br>Steel Wall<br>Box | Unpainted                      | 304 Stainless<br>Steel | 200 mm x<br>200 mm x<br>150 mm |  |

Additional Information / Installation Diagrams / Illustrations / Accessories