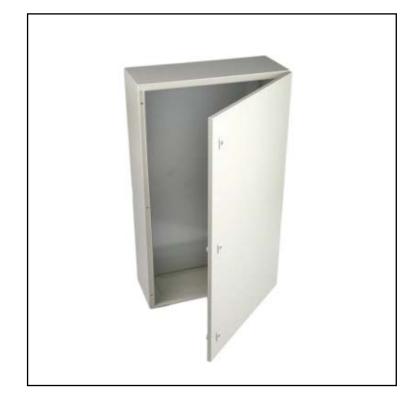

# RS PRO Wall Boxes-Steel Wall Box

**RS Stock No.: 775-5366** 

RS Professionally Approved Products bring to you professional quality parts across all product categories. Our product range has been tested by engineers and provides a comparable quality to the leading brands without paying a premium price.

### **RS PRO IP66 Mild Steel Wall Boxes**

Introducing a series of steel structure wall boxes from RS PRO. These boxes are incredibly useful, made from steel and are wall mountable. These boxes are rated at IP66 and provide an excellent degree of protection, whether it's used within an indoor or outdoor environment. RS PRO wall boxes are available in various sizes, suitable for a wide selection of applications.