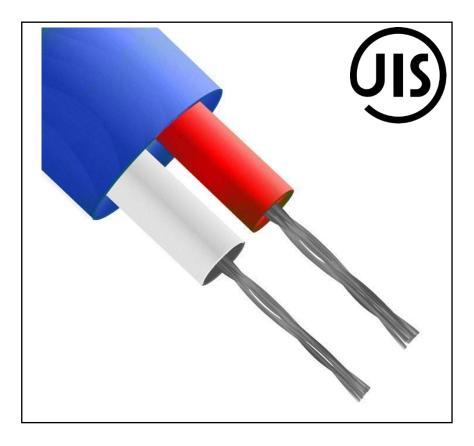

# **FEATURES**

- JIS Colour coded
- PFA Flat Pair
- Japanese Industrial Standards (JIS) are the standards used for industrial activities in Japan

# JIS Thermocouple Wire PFA Flat Pair Type K 1/0.508mm 10m

**RS Stock No.: 2394629** 

RS Professionally Approved Products bring to you professional quality parts across all product categories. Our product range has been tested by engineers and provides a comparable quality to the leading brands without paying a premium price.

#### **General Specifications**

| Thermocouple Type       | К                                                                                                   |
|-------------------------|-----------------------------------------------------------------------------------------------------|
| Number Of Cores/Strands | 1/0.508mm                                                                                           |
| Screened/Unscreened     | Unscreened                                                                                          |
| Insulation Material     | PFA                                                                                                 |
| Cable Type              | Single pair of PFA insulated conductors, laid flat with<br>PFA jacket                               |
| Colour                  | Blue outer with Red & White inner                                                                   |
| Standards Met           | JIS (Japanese Industrial Standards)                                                                 |
| Applications            | Resistant to oils, acids other adverse agents and fluids. Good mechanical strength and flexibility. |