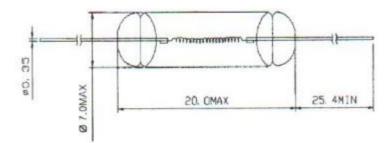

## **Dimensions: (mm)**

| Structure     |            | <b>Design Characteristics</b> |                    |
|---------------|------------|-------------------------------|--------------------|
| Bulb Type     | T6.2 Clear | Voltage                       | 5/8V               |
| Bulb Diameter | 7.0Max     | Amperage                      | 250mA <u>+</u> 10% |
| Length        | 20.0Max    | Filament Type                 | Vacuum Type        |
| Base Type     | Axial      | Luminous Flux                 | 5Lm <u>+</u> 20%   |
|               |            | Life Hours                    | 5000Hours          |