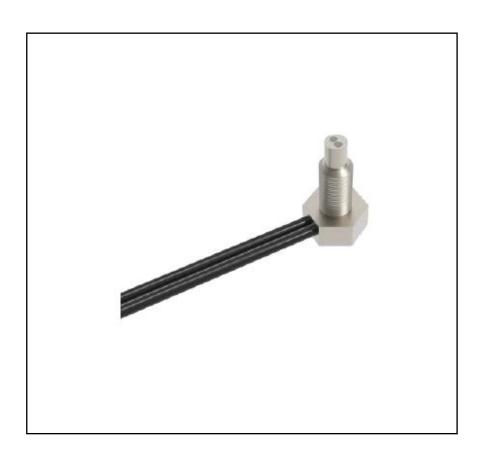

### **Features**

- Standard thread shape for easy installation
- Fiber optic head made of stainless steel, high durability
- Suitable for installation in small spaces with high detection accuracy

# **Optical Fiber**