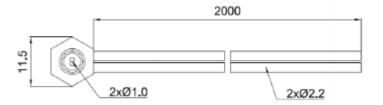

#### **General Specifications**

| Detection method       | Diffuse reflection |
|------------------------|--------------------|
| Detection distance     | 15/30/45mm         |
| Diameter               | M6                 |
| Minimum bend radius    | R2                 |
| Temperature resistance | - 4070℃            |
| Length                 | 2 meter            |

#### **Dimension and Wiring**

Connection Diagrams / Assembly Diagrams / Illustrations / Accessories