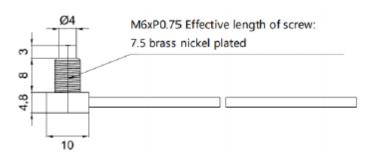

#### **General Specifications**

| Detection method       | Diffuse reflection |
|------------------------|--------------------|
| Detection distance     | 15/30/45mm         |
| Diameter               | M6                 |
| Minimum bend radius    | R2                 |
| Temperature resistance | - 4070℃            |
| Length                 | 2 meter            |

#### **Dimension and Wiring**

Connection Diagrams / Assembly Diagrams / Illustrations / Accessories