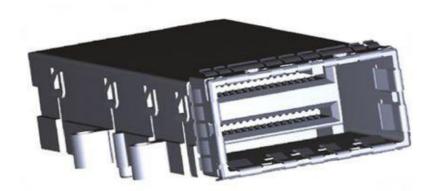

# Conn;Rect;Pluggable/IO;Receptacle CXP

**RS Stock number 214-9731** 

## **Specifications:**

Mating force : 210N min. Unmating force : 42N min. Durability : 250 cycles

Max. PCB insertion force : 25N per pin Current rating : 0.5 amps max. per pin

#### Electrical

Connector signal integrity performance meets requirements of InfiniBand CXP specification

Enhanced footprint (EF) offers superior isolation at the board termination Fully shielded and bezel gasket integrated for EMI containment